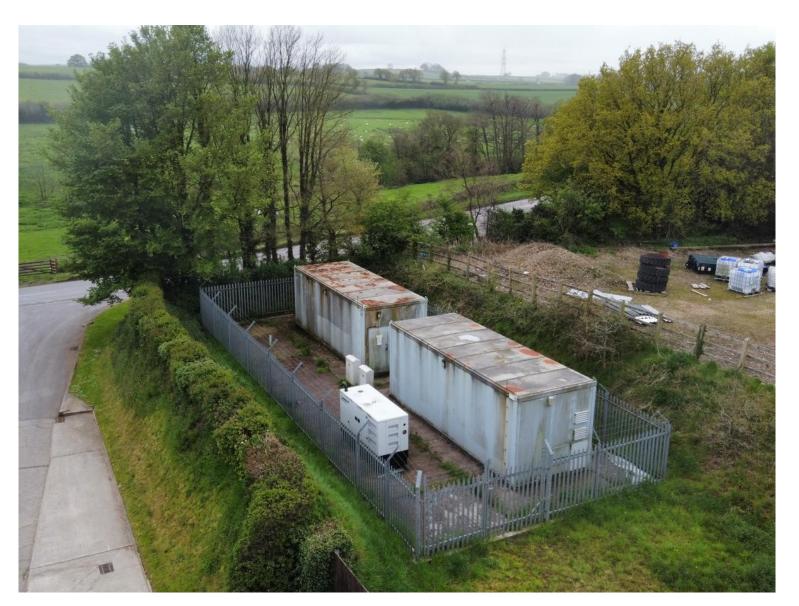

## Steel Portacabins (2) ideal Office/ Storage

- 2 x useful Portacabins
- 30' x 10' each (9m x 3m)
- Good road access & convenient A361
- Palisade fenced
- Available as a pair or individually
- Early access available

## Ref: UW893

Unusual Opportunity – Contact SOLE LETTING AGENTS

01271 378731

Two useful steel Portacabins offering approx. 600 sq. ft. (56m2) ( 300 sq. ft. each) ideal for office/storage use.. Approx. dimensions 30' (9m) x 10' (3m). Dry & secure. Electricity connected. Former Verizon regeneration station. Palisade fencing provides good security. Landlord is to repaint both Cabins. Available as a pair but with some fencing alteration, can be LET separately.