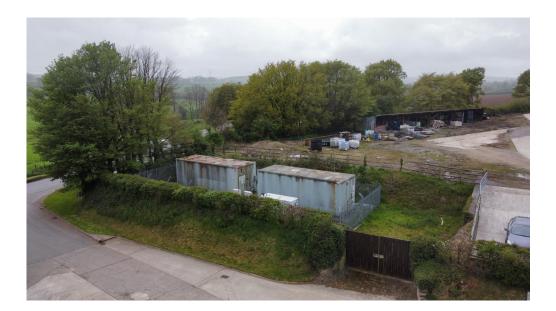

## Steel Portacabins (2) ideal Office/ Storage

- 2 x useful Portacabins
- 30' x 10' each (9m x 3m)
- Good road access & convenient A361
- Palisade fenced
- Available as a pair or individually
- Early access available

## Ref: UW893

Unusual Opportunity – Contact SOLE LETTING AGENTS

01271 378731

Two useful steel Portacabins offering approx. 600 sq. ft. (56m2) ( 300 sq. ft. each) ideal for office/storage use.. Approx. dimensions 30' (9m) x 10' (3m). Dry & secure. Electricity connected. Former Verizon regeneration station. Palisade fencing provides good security. Landlord is to repaint both Cabins. Available as a pair but with some fencing alteration, can be LET separately.

The Portacabins are located only five minutes from South Molton and thus access to the A361 Link Road is convenient. Both the M5 Motorway (East) and A39 Atlantic Highway (West) are within comfortable reach.