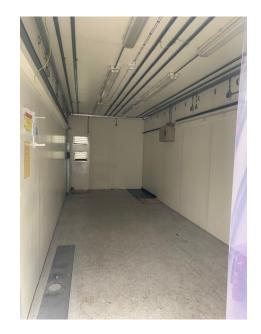

## Ref: UW893

Unusual Opportunity – Contact SOLE LETTING AGENTS

01271 378731

Two useful steel Portacabins offering approx. 600 sq. ft. (56m2) ( 300 sq. ft. each) ideal for office/storage use.. Approx. dimensions 30' (9m) x 10' (3m). Dry & secure. Electricity connected. Former Verizon regeneration station. Palisade fencing provides good security. Landlord is to repaint both Cabins. Available as a pair but with some fencing alteration, can be LET separately.