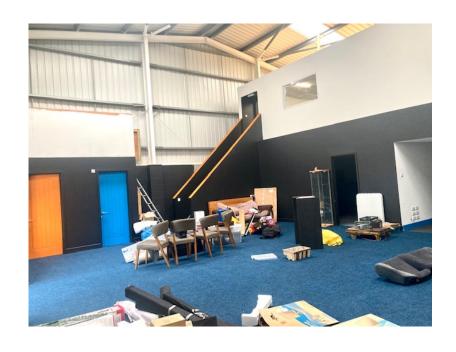

### **ACCOMODATION**

Main workshop area accessed via roller shutter and separate, personal doors

2 x WC's (storage space above)

The ground floor is fully carpeted. Single drainer - sink unit. Beneath OFFIC MEZZANINE is the following: -

#### ON MEZZANINE LEVEL

**OFFICE 1** - 25' X 19' 3" (7.6m x 5.9m). Fitted carpet, clear windows overlooking 'shop floor', Haverland electric panel heater.

Leading to: -

**OFFICE 2** 11'5" x 19'3" (3.5 x 5.9m)