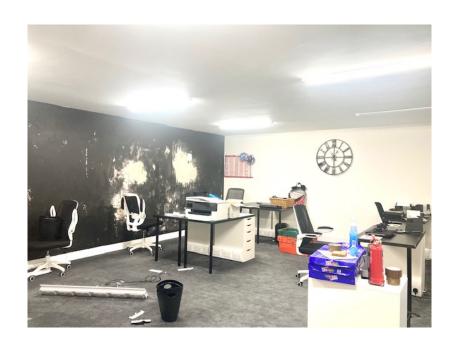

### **ACCOMODATION**

Main workshop area accessed via roller shutter and separate, personal doors

2 x WC's (storage space above)

The ground floor is fully carpeted. Single drainer - sink unit. Beneath OFFIC MEZZANINE is the following: -

**KITCHEN / STAFF REST/MEETING ROOM** - 20'6" X 16'6" (6.3M X 5M). Suspended ceiling with recessed down-lighters, Haverland electric panel heater, fitted kitchen unit and high breakfast-counter, 2 built in cupboards.

#### ON MEZZANINE LEVEL

**OFFICE 1** - 25' X 19' 3" (7.6m x 5.9m). Fitted carpet, clear windows overlooking 'shop floor', Haverland electric panel heater.

Leading to: -

**OFFICE 2** 11'5" x 19'3" (3.5 x 5.9m)