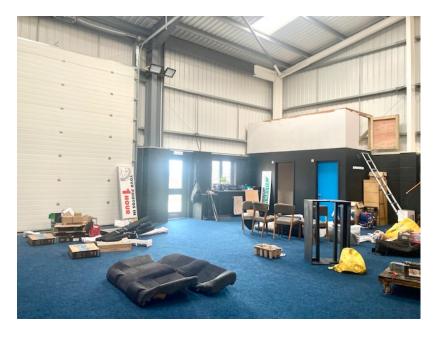

### **ACCOMODATION**

Main workshop area accessed via roller shutter and separate, personal doors

2 x WC's (storage space above)

The ground floor is fully carpeted. Single drainer - sink unit. Beneath OFFIC MEZZANINE is the following: -

**KITCHEN / STAFF REST/MEETING ROOM** - 20'6" X 16'6" (6.3M X 5M). Suspended ceiling with recessed down-lighters, Haverland electric panel heater, fitted kitchen unit and high breakfast-counter, 2 built in cupboards.