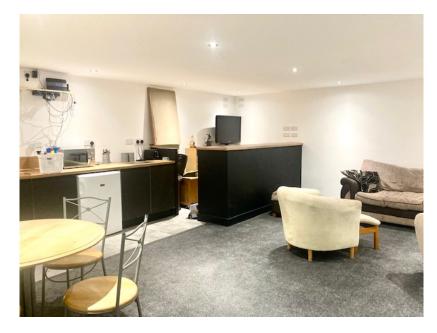

**KITCHEN / STAFF REST/MEETING ROOM** - 20'6" X 16'6" (6.3M X 5M). Suspended ceiling with recessed down-lighters, Haverland electric panel heater, fitted kitchen unit and high breakfast-counter, 2 built in cupboards.