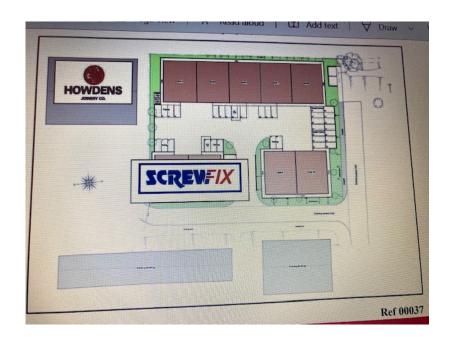

- Established trading Estate
- 2,000 sq. ft. ground (185m2)
- 700 sq. ft. mezzanine office (68m2)
- Opposite Screwfix & Howdens
- Easy access A361
- Early occupation available

**Ref: UW897** 

**SOLE LETTING AGENTS** 

occupiers on the estate include St Austell Brewery and Philip Dennis Frozen Foods.

The subject site comprises the 2nd phase of the development, Phase 1 having been occupied in its totally by

Howdens Joinery. Screwfix have also taken a 372 sq.m . (4,000 sq.ft.) unit for a trade supplies counter unit