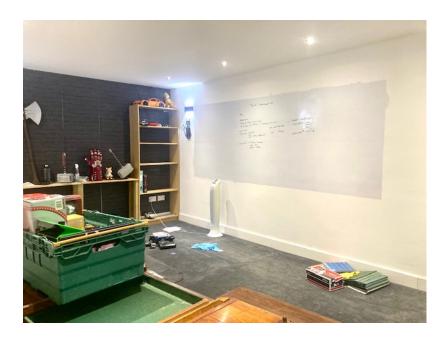

### **ACCOMODATION**

Main workshop area accessed via roller shutter and separate, personal doors

2 x WC's (storage space above)

The ground floor is fully carpeted. Single drainer - sink unit. Beneath OFFIC MEZZANINE is the following: -

**KITCHEN / STAFF REST/MEETING ROOM** - 20'6" X 16'6" (6.3M X 5M). Suspended ceiling with recessed down-lighters, Haverland electric panel heater, fitted kitchen unit and high breakfast-counter, 2 built in cupboards.

STUDIO AREA - 17'6" x 18'6" (5.3m x 5.7m). Stage lighted for photography.