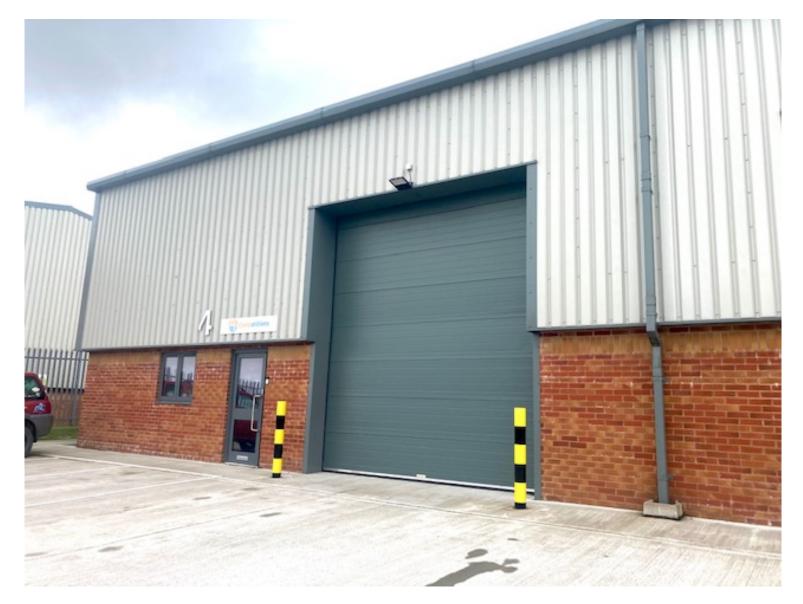

4 Wilderbrook Way, Mullacott Cross Industrial Estate, Ilfracombe, Devon. EX34 8FN

Status: Let

**Price: Confidential Agreement reached** 

2,000 sq. ft. Business Unit (185m) on well know Trading Estate at Mullacott Cross, Ilfracombe"

The construction is of block with steel portal frame under a pitched insulated steel roof incorporating translucent panels. The elevations are part brick and clad incorporating a full height sectional HGV door together with separate double glazed entrance door and side panel. Each unit has 3 x designated parking bays. 23' max. headroom (7m)

### **ACCOMODATION**

Main workshop area accessed via roller shutter and separate, personal doors

2 x WC's (storage space above)

The ground floor is fully carpeted. Single drainer - sink unit. Beneath OFFIC MEZZANINE is the following: -