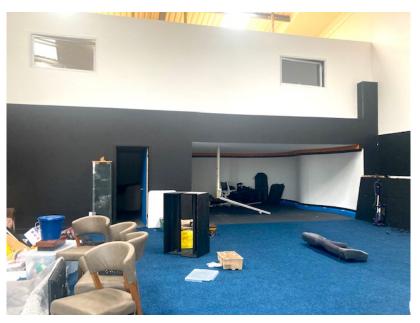

### **ACCOMODATION**

Main workshop area accessed via roller shutter and separate, personal doors

2 x WC's (storage space above)

The ground floor is fully carpeted. Single drainer - sink unit. Beneath OFFIC MEZZANINE is the following: -

#### ON MEZZANINE LEVEL

**OFFICE 1** - 25' X 19' 3" (7.6m x 5.9m). Fitted carpet, clear windows overlooking 'shop floor', Haverland electric panel heater.

Leading to: -

**OFFICE 2** 11'5" x 19'3" (3.5 x 5.9m)