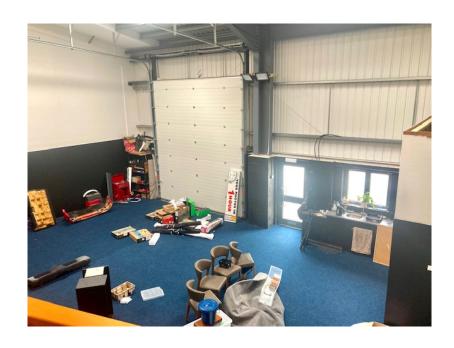

The construction is of block with steel portal frame under a pitched insulated steel roof incorporating translucent panels. The elevations are part brick and clad incorporating a full height sectional HGV door together with separate double glazed entrance door and side panel. Each unit has 3 x designated parking bays. 23' max. headroom (7m)

### **ACCOMODATION**

Main workshop area accessed via roller shutter and separate, personal doors

2 x WC's (storage space above)

The ground floor is fully carpeted. Single drainer - sink unit. Beneath OFFIC MEZZANINE is the following: -