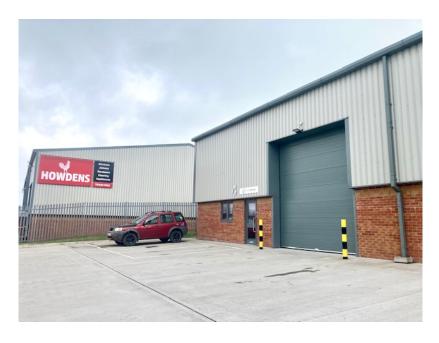

occupiers on the estate include St Austell Brewery and Philip Dennis Frozen Foods.

The subject site comprises the 2nd phase of the development, Phase 1 having been occupied in its totally by

Howdens Joinery. Screwfix have also taken a 372 sq.m . (4,000 sq.ft.) unit for a trade supplies counter unit

The construction is of block with steel portal frame under a pitched insulated steel roof incorporating translucent panels. The elevations are part brick and clad incorporating a full height sectional HGV door together with separate double glazed entrance door and side panel. Each unit has 3 x designated parking bays. 23' max. headroom (7m)