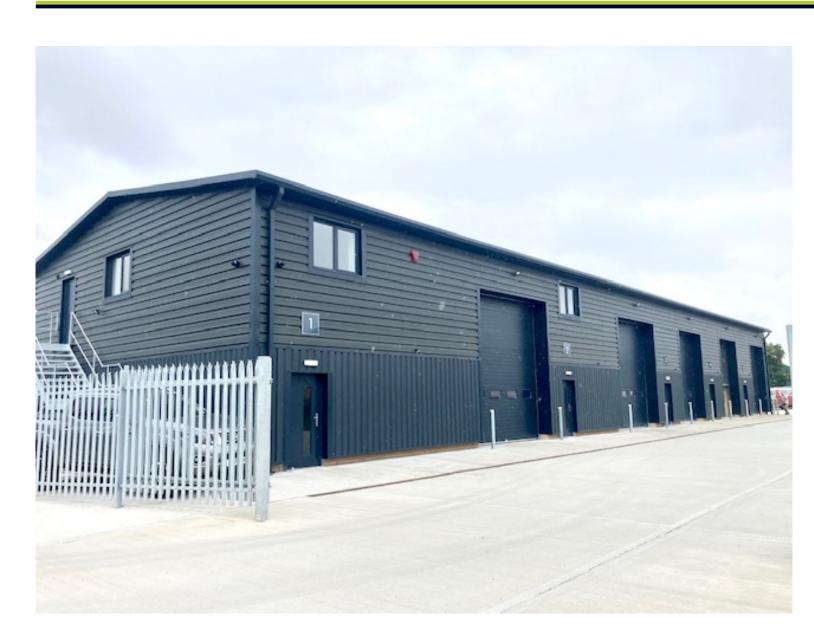

Office space @ Aerial Satelites, Unit 1, Plot H , Pathfields Business Park, Bucknell Way, South Molton, Devon EX36 3LH

Status: To Let

Price: £300 pcm (includes utilities)

This is a modern Business Unit (built 2019/20) which is located on the popular Pathfields Business Park at South Molton. Convenient access to the A361 Link Road. Car Parking included.

Immediate occupation offered.