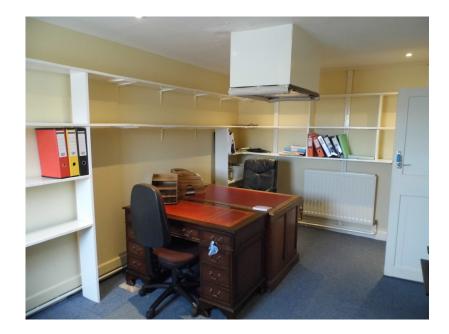

**Office 4** is on the second floor. Dimensions are 15' 8" x 10' 5" (4.8m x 3.1m) and will accommodate 2 x workstations. Fitted shelving on two walls, telephone, power & IT sockets, 2 x radiators, ceiling 'downlighters', carpet. The rent is £250.00 per month which includes heating, lighting, business rates, etc. For larger meetings a close by office (fully furnished) can be used by pre - booking. Landing Kitchenette and ground floor Ladies & Gentleman's WC facilities.