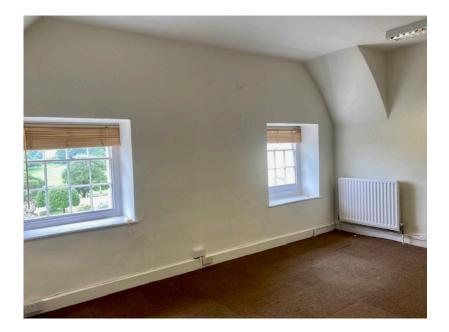

**Office 3** is located on the first floor. Dimensions are 16' x 13' 10" (4.9m x 4.2m) providing space for 3 x work stations (at least) and enjoying truly magnificent Southerly views over the Castle Estate Gardens via two, casement windows (see photo section). Shelved stationery cupboard, power and IT sockets, fluorescent lighting fitments, fitted carpet, 2 x radiators (wet system). The rent is £350.00 per month which includes heating, lighting, business rates etc.