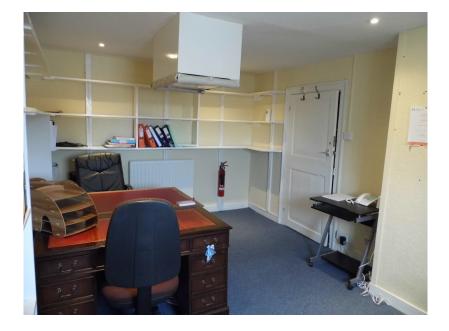

**Office 4** is on the second floor. Dimensions are 15' 8" x 10' 5" (4.8m x 3.1m) and will accommodate 2 x workstations. Fitted shelving on two walls, telephone, power & IT sockets, 2 x radiators, ceiling 'downlighters', carpet. The rent is £250.00 per month which includes heating, lighting, business rates, etc. For larger meetings a close by office (fully furnished) can be used by pre - booking. Landing Kitchenette and ground floor Ladies & Gentleman's WC facilities.