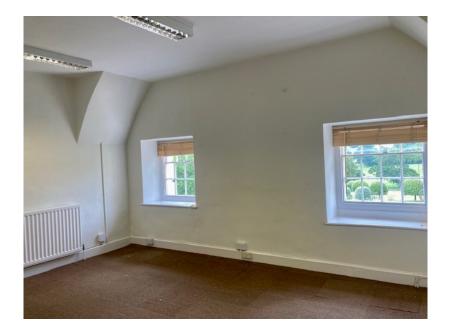

**Office 3** is located on the first floor. Dimensions are 16' x 13' 10" (4.9m x 4.2m) providing space for 3 x work stations (at least) and enjoying truly magnificent Southerly views over the Castle Estate Gardens via two, casement windows (see photo section). Shelved stationery cupboard, power and IT sockets, fluorescent lighting fitments, fitted carpet, 2 x radiators (wet system). The rent is £350.00 per month which includes heating, lighting, business rates etc.