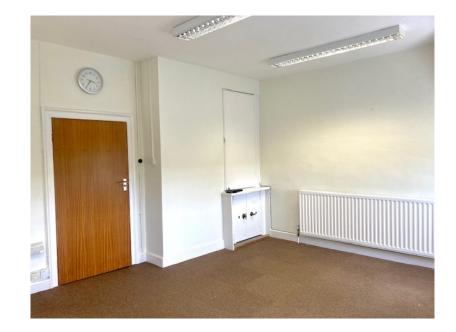

**Office 4** is on the second floor. Dimensions are 15' 8" x 10' 5" (4.8m x 3.1m) and will accommodate 2 x workstations. Fitted shelving on two walls, telephone, power & IT sockets, 2 x radiators, ceiling 'downlighters', carpet. The rent is £250.00 per month which includes heating, lighting, business rates, etc. For larger meetings a close by office (fully furnished) can be used by pre - booking. Landing Kitchenette and ground floor Ladies & Gentleman's WC facilities.