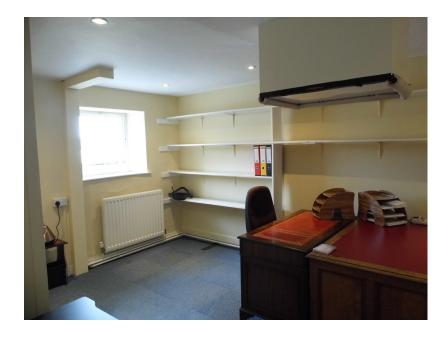

**Office 3** is located on the first floor. Dimensions are 16' x 13' 10" (4.9m x 4.2m) providing space for 3 x work stations (at least) and enjoying truly magnificent Southerly views over the Castle Estate Gardens via two, casement windows (see photo section). Shelved stationery cupboard, power and IT sockets, fluorescent lighting fitments, fitted carpet, 2 x radiators (wet system). The rent is £350.00 per month which includes heating, lighting, business rates etc.